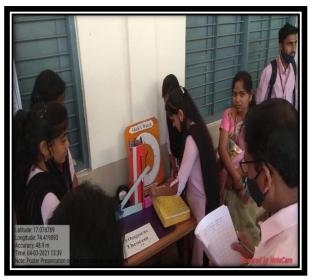

B.Sc.III students presenting poster on "Natural Symmetries in Dihedral Group"

Presentation of poster on "Set Theory" by B.Sc.II students

Presentation of models on "Pythagoras theorem, Quiz Board and Mathematical Watch by B.Sc.III students