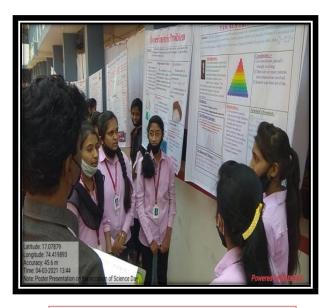

## Outcomes:

- 1) Research culture is included in UG level students.
- 2) Students got platform to present their posters.

Beneficiaries: 24 students from mathematics department are participated.

B.Sc. I Students presenting posteron "Pascal Triangle"