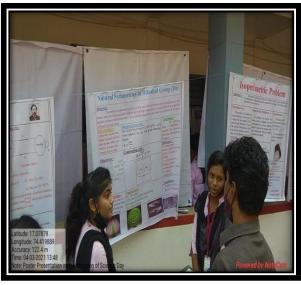

B.Sc.III students presenting poster on "Natural Symmetries in Dihedral Group"

Presentation of poster on "Set Theory" by B.Sc.II students

Presentation of models on "Pythagoras theorem, Quiz Board and Mathematical Watch by B.Sc.III students