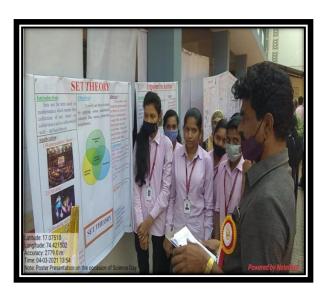

B.Sc.III students presenting poster on "Natural Symmetries in Dihedral Group"

Presentation of poster on "Set Theory" by B.Sc.II students

Presentation of models on "Pythagoras theorem, Quiz Board and Mathematical Watch by B.Sc.III students